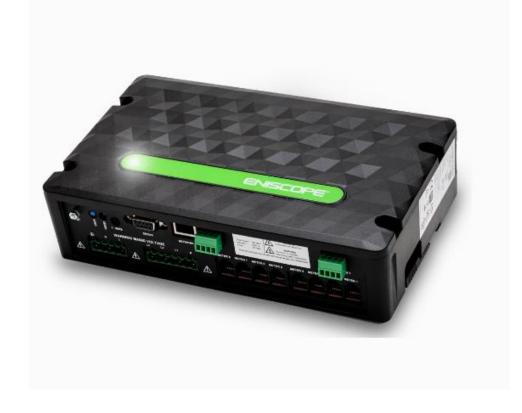

## **Eniscope 8 Hybrid**

Developed over ten years and in action with the likes of IBM, 7-Eleven, KFC and many more the world over. Real-time energy monitoring down to a minute-by-minute level.

But Eniscope is not just a monitoring device - it's a loT hub, the dependable source of the LoRa network our Air products operate on.

- 1. 16,000+ worldwide active installations
- 2. Hardware & Cloud software combined solution
- 3. Easy to install
- 4. Proprietary API for third-party integrations.
- 5. Infinitely scalable across large estates