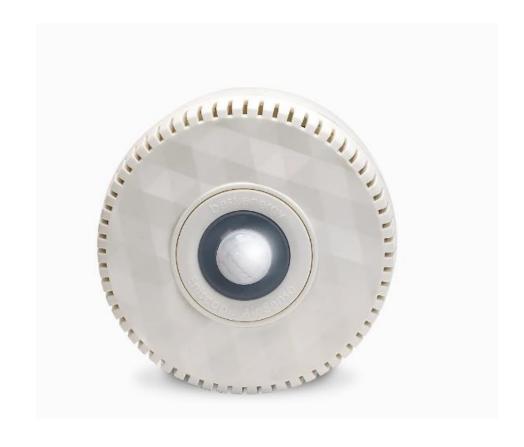

## **Eniscope Air Sense**

Four sensors in one, with the capacity for more.

Temperature, humidity, occupancy and light sensing all come as standard in the Air Sense device.

Available in both battery and mains variants, the Air Sense is a wall or ceiling mounted lot sensor that provides critical context for energy saving - as well as valuable operational data.

- 1. Super-fast to install and commission.
- 2. Includes four additional analogue inputs.
- 3. Includes one additional pulse input.
- 4. Critical, high-accuracy temperature data for air conditioning energy saving.
- 5. Robust design with up to 10 years battery life.